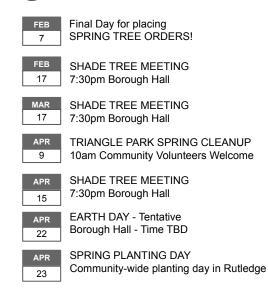

* Crisp, juicy, slightly tart fruit





APPLE 'GOLDRUSH' - SMALL TREE\* Sweet-tart golden fruit





PERSIMMON - LARGE TREE\* Slow-growing tree that will get taller in moist areas. Sweet orange fruit. Tree orders due by February 7th!

An excellent value at only:

\$40 for a FRONT-YARD Tree

**\$80** for a BACKYARD Tree

Plus, we help you plant your tree on Saturday, April 23rd. We provide stakes, mulch, and a tree watering bag to give your tree the best chance for success!

### TO ORDER TREES EMAIL rutledge.shadetree@gmail.com

Please include your name, address, tree variety, quantity, and front- or backyard planting location.

LOOKING FOR NEW MEMBERS Become a part of the team! RUTLEDGE BOROUGH SHADE TREE COMMISSION

SPRING 2022 CATALOG



Order a tree today!

Upcoming Shade Tree Events